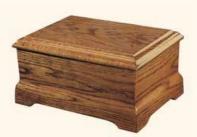

The two main purposes of a casket are to provide the primary protection of the deceased in burial and to act as a focal point during the services. Therefore, choosing the right casket for yourself or a loved one is a very personal decision.

Wood caskets can either be of solid construction or made of select wood veneers. Most people who choose a wood casket do so because of the warmth and beauty of the wood. In fact, no two wood caskets are identical since the graining patterns are unique to each one.

# **Casket Selection**

The value, selection and cost of caskets are affected by a number of factors such as materials of construction, design details and personalization features. Basically there are two types of caskets metal and wood.

#### Wood Caskets (for burial or cremation)