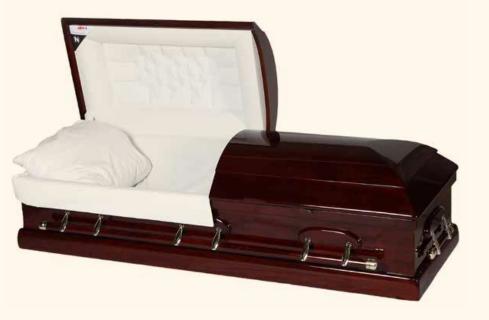

# **Casket Selection**

The value, selection and cost of caskets are affected by a number of factors such as materials of construction, design details and personalization features. Basically there are two types of caskets metal and wood.

#### Metal Caskets (for burial only)

Those who choose metal caskets typically value the protective qualities they offer, as well as the various colours, styles and ornamentation options available.

#### Westminster Solid Mahogany

NORTHERN NL01 Solid mahogany construction Sangria high gloss finish Almond velvet interior

\$5,840