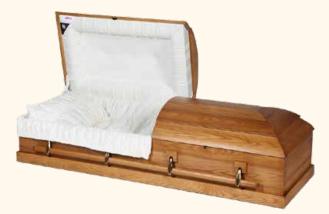

# **Casket Selection**

The value, selection and cost of caskets are affected by a number of factors such as materials of construction, design details and personalization features. Basically there are two types of caskets metal and wood.

#### Wood Caskets (for burial or cremation)