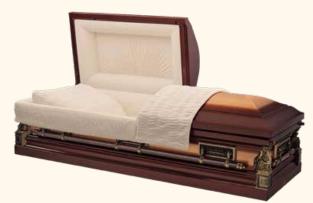

# **Casket Selection**

The value, selection and cost of caskets are affected by a number of factors such as materials of construction, design details and personalization features. Basically there are two types of caskets metal and wood.

#### Metal Caskets (for burial only)

Those who choose metal caskets typically value the protective qualities they offer, as well as the various colours, styles and ornamentation options available.

#### Mediterranean 32 oz. Solid Copper

**BATESVILLE 147930** Solid copper construction Brushed finish Velvet interior

\$13,300