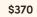

The two main purposes of a casket are to provide the primary protection of the deceased in burial and to act as a focal point during the services. Therefore, choosing the right casket for yourself or a loved one is a very personal decision.

Wood caskets can either be of solid construction or made of select wood veneers. Most people who choose a wood casket do so because of the warmth and beauty of the wood. In fact, no two wood caskets are identical since the graining patterns are unique to each one.

# **Casket Selection**

The value, selection and cost of caskets are affected by a number of factors such as materials of construction, design details and personalization features. Basically there are two types of caskets metal and wood.

#### Wood Caskets (for burial or cremation)