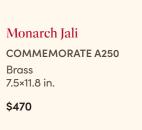

speak with your funeral director for more information.* 



#### Niche

A niche is a space within a granite columbarium where an urn can be placed alone or in a companion space in perpetuity within a cemetery. Some indoor niches have a glass front where the urn can be displayed along with small memorabilia. Most niches have a stone front with either engraved or bronze plate memorialization. It is important to know the dimensions of the niche when selecting an urn for this purpose.

#### Eclisse Galet

\$1,090

Zenbron

VICTORIAVILLE

Metal – Brass/Zinc

Classic Column

VICTORIAVILLE

US199-20001

Solid Cherry

US440-20010

6.75×5×9 in.

\$615

VICTORIAVILLE US899-00011 Stainless Steel/Burl Wood 4.5×7.5×10 in.



Classic Column VICTORIAVILLE US199-20001 Solid Cherry 10×6.5×8 in.

\$495









\$875

Mosaic Wheat

DODGE 941905

Resin & Stained Glass

11.7×7.25 in. diameter

Home

#### Cloisonné Blue

DODGE 950800 Brass and Enamel 10×7.5 diameter

\$805

# Anna Jackson

10×6.5×8 in. \$515



\$370



### LoveBird Bronze

Brass 8.9×5.7×7.5 in.

\$560

26 PLANNING GUIDE | 2025

Taking an urn home is a very personal decision and can afford comfort after the funeral. This is a decision that should be carefully weighed with all who live in the home. There are beautifully designed urns for display or simple urns for private storage which can be selected for this purpose. Many of the decorative urns naturally fit with a home's décor.



el



LoveHeart Pearl COMMEMORATE A1003 Brass & Alloy 8.1×9.4×7.9 in.

TearDrop Midnight

COMMEMORATE A580



Brass

\$560

6.7×5.5×10.8 in.



\$