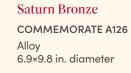

#### **Ogee Cherry** COMMEMORATE A204 Solid Cherry 6.5×8.5 in.

Federal Cherry COMMEMORATE A205C Solid Cherry 7×7.75×12 in.

\$370

Northern 201 NORTHERN N201 Solid Ash 6×6×8.5 in.

\$295

Andover Mocha DODGE 956900 Metal Alloy 7.25×7.25 in. diameter