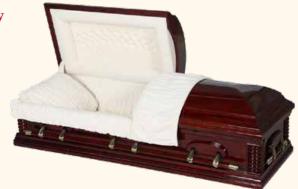

The two main purposes of a casket are to provide the primary protection of the deceased in burial and to act as a focal point during the services. Therefore, choosing the right casket for yourself or a loved one is a very personal decision.

Wood caskets can either be of solid construction or made of select wood veneers. Most people who choose a wood casket do so because of the warmth and beauty of the wood. In fact, no two wood caskets are identical since the graining patterns are unique to each one.

# **Casket Selection**

The value, selection and cost of caskets are affected by a number of factors such as materials of construction, design details and personalization features. Basically there are two types of caskets metal and wood.

#### Wood Caskets (for burial or cremation)