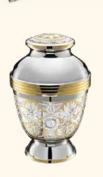

el

LoveHeart Pearl COMMEMORATE A1003 Brass & Alloy 8.1×9.4×7.9 in.

TearDrop Midnight

COMMEMORATE A580

Brass

\$560

6.7×5.5×10.8 in.

\$300