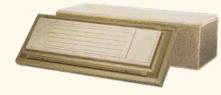

### **Burial Vaults**

Some cemeteries require you to purchase a burial vault or concrete liner, but most cemeteries do not. The diagram to the right demonstrates the benefits of a liner or burial vault. A concrete liner or a sealing burial vault will provide stability for the ground as well as protection for the casket. Burial vaults will also seal the casket from the elements.

#### Superior

Reinforced concrete BS liner Butyl sealing tape Gothic window design Available in Gold or Black & Silver

### \$2,935