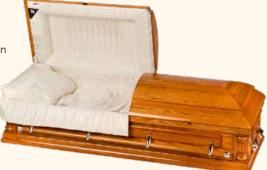

# **Casket Selection**

The value, selection and cost of caskets are affected by a number of factors such as materials of construction, design details and personalization features. Basically there are two types of caskets metal and wood.

#### Wood Caskets (for burial or cremation)

#### Homestead Solid Maple Northern 707

Solid maple construction Cherry high gloss finish Rosetan crepe interior

\$5,120