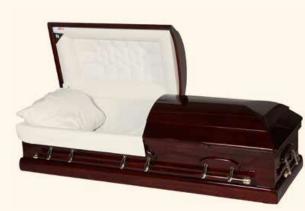

#### Westminster Solid Mahogany

NORTHERN NL01 Solid mahogany construction Sangria high gloss finish Almond velvet interior

\$5,840