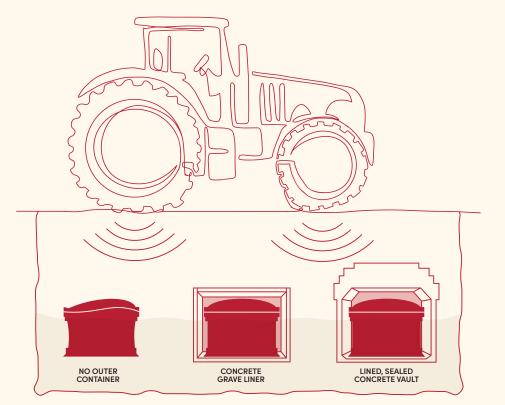

### **Burial Vaults**

Some cemeteries require you to purchase a burial vault or concrete liner, but most cemeteries do not. The diagram to the right demonstrates the benefits of a liner or burial vault. A concrete liner or a sealing burial vault will provide stability for the ground as well as protection for the casket. Burial vaults will also seal the casket from the elements.