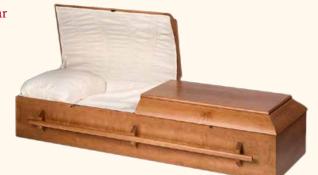

# **Casket Selection**

The value, selection and cost of caskets are affected by a number of factors such as materials of construction, design details and personalization features. Basically there are two types of caskets metal and wood.

#### Wood Caskets (for burial or cremation)

Wood caskets can either be of solid construction or made of select wood veneers. Most people who choose a wood casket do so because of the warmth and beauty of the wood. In fact, no two wood caskets are identical since the graining patterns are unique to each one.