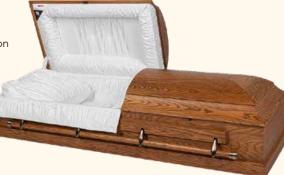

# **Casket Selection**

The value, selection and cost of caskets are affected by a number of factors such as materials of construction, design details and personalization features. Basically there are two types of caskets metal and wood.

#### Wood Caskets (for burial or cremation)

#### Testament Solid Oak

NORTHERN 715 Solid oak construction Stonecoat satin finish Rosetan crepe interior Metal bumper handles

\$5,425