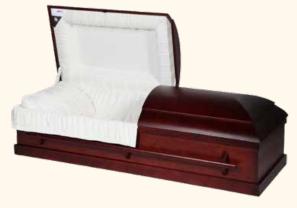

# **Casket Selection**

The value, selection and cost of caskets are affected by a number of factors such as materials of construction, design details and personalization features. Basically there are two types of caskets metal and wood.

#### Wood Caskets (for burial or cremation)

Wood caskets can either be of solid construction or made of select wood veneers. Most people who choose a wood casket do so because of the warmth and beauty of the wood. In fact, no two wood caskets are identical since the graining patterns are unique to each one.