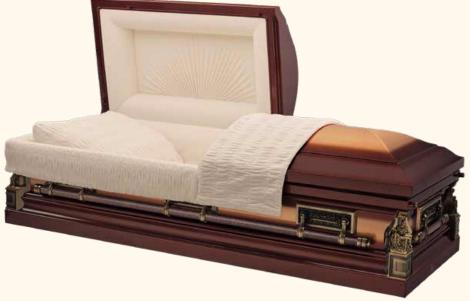

# **Casket Selection**

The value, selection and cost of caskets are affected by a number of factors such as materials of construction, design details and personalization features. Basically there are two types of caskets metal and wood.

#### Metal Caskets (for burial only)

Those who choose metal caskets typically value the protective qualities they offer, as well as the various colours, styles and ornamentation options available.

#### Mediterranean 32 oz. Solid Copper

**BATESVILLE 147930** Solid copper construction Brushed finish Velvet interior

\$13,300