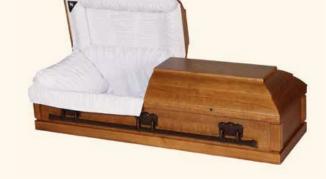

# **Casket Selection**

The value, selection and cost of caskets are affected by a number of factors such as materials of construction, design details and personalization features. Basically there are two types of caskets metal and wood.

#### Wood Caskets (for burial or cremation)

Wood caskets can either be of solid construction or made of select wood veneers. Most people who choose a wood casket do so because of the warmth and beauty of the wood. In fact, no two wood caskets are identical since the graining patterns are unique to each one.