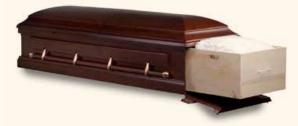

The two main purposes of a casket are to provide the primary protection of the deceased in burial and to act as a focal point during the services. Therefore, choosing the right casket for yourself or a loved one is a very personal decision.

Wood caskets can either be of solid construction or made of select wood veneers. Most people who choose a wood casket do so because of the warmth and beauty of the wood. In fact, no two wood caskets are identical since the graining patterns are unique to each one.

# **Casket Selection**

The value, selection and cost of caskets are affected by a number of factors such as materials of construction, design details and personalization features. Basically there are two types of caskets metal and wood.