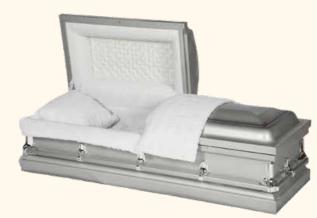

# **Casket Selection**

The value, selection and cost of caskets are affected by a number of factors such as materials of construction, design details and personalization features. Basically there are two types of caskets metal and wood.

#### Metal Caskets (for burial only)

Those who choose metal caskets typically value the protective qualities they offer, as well as the various colours, styles and ornamentation options available.