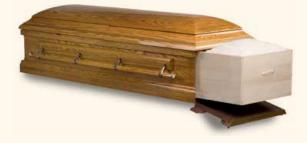

The two main purposes of a casket are to provide the primary protection of the deceased in burial and to act as a focal point during the services. Therefore, choosing the right casket for yourself or a loved one is a very personal decision.

Wood caskets can either be of solid construction or made of select wood veneers. Most people who choose a wood casket do so because of the warmth and beauty of the wood. In fact, no two wood caskets are identical since the graining patterns are unique to each one.

# **Casket Selection**

The value, selection and cost of caskets are affected by a number of factors such as materials of construction, design details and personalization features. Basically there are two types of caskets metal and wood.