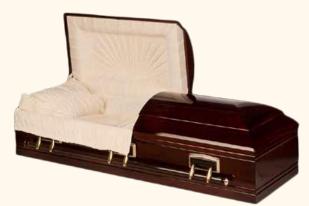

#### Metal Caskets (for burial only)

Those who choose metal caskets typically value the protective qualities they offer, as well as the various colours, styles and ornamentation options available.