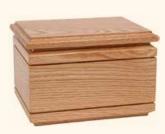

The two main purposes of a casket are to provide the primary protection of the deceased in burial and to act as a focal point during the services. Therefore, choosing the right casket for yourself or a loved one is a very personal decision.

# **Casket Selection**

The value, selection and cost of caskets are affected by a number of factors such as materials of construction, design details and personalization features. Basically there are two types of caskets metal and wood.

#### Metal Caskets (for burial only)

Those who choose metal caskets typically value the protective qualities they offer, as well as the various colours, styles and ornamentation options available.