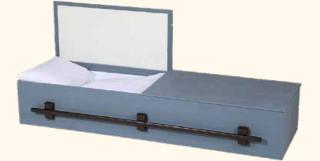

The two main purposes of a casket are to provide the primary protection of the deceased in burial and to act as a focal point during the services. Therefore, choosing the right casket for yourself or a loved one is a very personal decision.

# **Casket Selection**

The value, selection and cost of caskets are affected by a number of factors such as materials of construction, design details and personalization features. Basically there are two types of caskets metal and wood.

#### Metal Caskets (for burial only)

Those who choose metal caskets typically value the protective qualities they offer, as well as the various colours, styles and ornamentation options available.