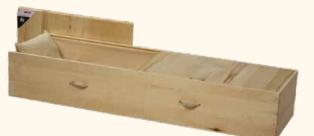

When visiting hours and a funeral service are part of the arrangement, many families appreciate the option of a rental casket. These caskets are identical in appearance to the burial caskets, yet they function differently. Only the interior shell and bedding of the rental casket is purchased and accompanies the deceased throughout the funeral right to cremation. The exterior shell of the casket serves as ornamentation and is only rented for the period of the funeral. This introduces some practical cost savings and reduces wood combustion in the cremation process.

### For Rental

#### Cambrian Rental Casket

**NORTHERN 23** Particle Construction Velvet interior Northern 201 Urn Included - Solid Ash (6×6×8.5 in)

\$2,595

Frontenac Rental Casket NORTHERN 18 Particle Construction Crepe interior