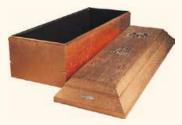

The two main purposes of a casket are to provide the primary protection of the deceased in burial and to act as a focal point during the services. Therefore, choosing the right casket for yourself or a loved one is a very personal decision.

Wood caskets can either be of solid construction or made of select wood veneers. Most people who choose a wood casket do so because of the warmth and beauty of the wood. In fact, no two wood caskets are identical since the graining patterns are unique to each one.

# **Casket Selection**

The value, selection and cost of caskets are affected by a number of factors such as materials of construction, design details and personalization features. Basically there are two types of caskets metal and wood.

#### Wood Caskets (for burial or cremation)