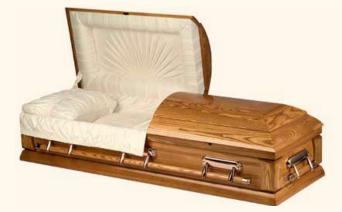

The two main purposes of a casket are to provide the primary protection of the deceased in burial and to act as a focal point during the services. Therefore, choosing the right casket for yourself or a loved one is a very personal decision.

Wood caskets can either be of solid construction or made of select wood veneers. Most people who choose a wood casket do so because of the warmth and beauty of the wood. In fact, no two wood caskets are identical since the graining patterns are unique to each one.

# **Casket Selection**

The value, selection and cost of caskets are affected by a number of factors such as materials of construction, design details and personalization features. Basically there are two types of caskets metal and wood.

#### Wood Caskets (for burial or cremation)