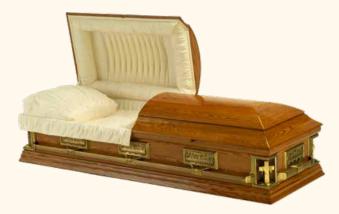

#### Testament Solid Oak

NORTHERN 715 Solid oak construction Stonecoat satin finish Rosetan crepe interior Metal bumper handles

\$5,425